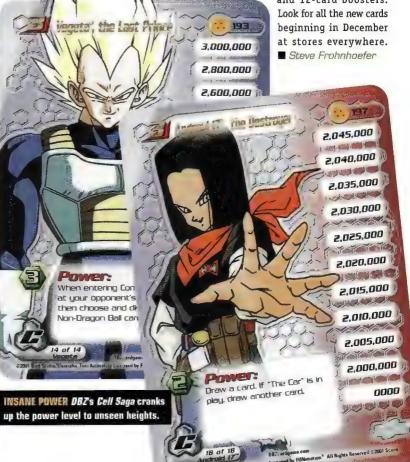

### **CELL SAGA EXPANSION ON DECK**

You got 'em. Dragon Ball Z CCG fans can look forward to more of the mystical game-winning spheres, fighting styles and characters next month. The upcoming Cell Saga expansion adds a new set of style masteries and, get this, level 5 personalities! It's enough to make any DBZ fan scream "Tokui-Waza!"

Here's the lowdown on the new set from David Eckhard, Score's lead game developer: FIGHTING STYLES: "Cell Saga has a new set of masteries that reflect a different part of each fighting style, which gives players a choice on which aspect they want," said Eckhard. "Do they want to use red for anger or red for physical beatdown? Do they want to pay their orange attacks cheaper or do they want to keep (opponents) from using physical combat cards?" DRAGON BALLS: They're the name of the game. And the new Dende Dragon Balls each power a personality to full and provide another effect. Examples of nifty secondary effects include shuffling a Dragon Ball back into a player's life deck, recycling discarded cards into or onto the top of your life deck and discarding allies.

MORE-POWERFUL PERSONALITIES: Goku, Gohan, Piccolo, Vegeta and Trunks all get new personality levels in Cell Saga. The level 5 Vegeta, the Revitalized, performs a physical attack doing nine power stages of damage. Goku, the All Powerful, another level 5 personality, does five power stages and five life cards of damage with his physical attack.

And you thought Super Saiyan Goku was bad-ass.

NEW PERSONALITIES: The set's namesake, Cell, and Androids 16, 17, 18 and 20 now become playable main characters, each with its own unique style. And, as an added bonus, Eckhard said, "There are even some characters that gained new levels that can only be found in the boosters, like Chichi. Bulma, Krillin, and Android 19."

The main Cell Saga set consists of 200 cards. Players can also hunt down six preview cards and 10 promo cards. The set will be sold in both preconstructed decks

and 12-card boosters. Look for all the new cards beginning in December